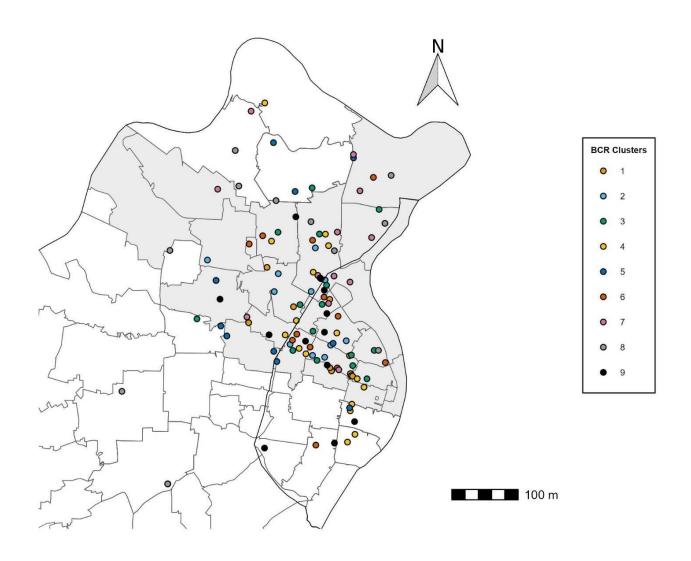

## **Bridges to Care and Recovery Participating Churches by Cluster**

NOTE: Promise Zone ZIP codes are shaded in light grey

| BRIDGES TO CARE AND RECOVERY PARTICIPATING CHURCHES                         |                                                              |  |  |  |
|-----------------------------------------------------------------------------|--------------------------------------------------------------|--|--|--|
| CLUSTER 1 CHURCHES (2015)                                                   | CLUSTER 2 CHURCHES (2015-16)                                 |  |  |  |
| St. Luke's Memorial Baptist                                                 | Bethesda Temple Church                                       |  |  |  |
| St. Alphonsus Liguori Rock Catholic                                         | West Side MB Church                                          |  |  |  |
| Scruggs Memorial C.M.E.                                                     | Holy Metropolitan Missionary Baptist                         |  |  |  |
| St. Matthew Lutheran                                                        | Kossuth Church of God in Christ                              |  |  |  |
| Lane Tabernacle C.M.E.                                                      | Murchison Tabernacle                                         |  |  |  |
| Pentecostal Church of Jesus Christ Galilee Missionary Baptist               | Metropolitan Baptist Church<br>Mount Airy Missionary Baptist |  |  |  |
| New Horizon Christian                                                       | New Beginning Missionary Baptist                             |  |  |  |
| Mount Beulah Missionary Baptist                                             | New Northside Missionary Baptist                             |  |  |  |
| Nount Boulan Missionary Bupust                                              | Northside 7 <sup>th</sup> Day Adventist                      |  |  |  |
|                                                                             | St. Paul A.M.E. Church                                       |  |  |  |
| CLUSTER 3 CHURCHES (2016-17)                                                | CLUSTER 4 CHURCHES (2017-18)                                 |  |  |  |
| Faith Miracle Temple                                                        | Last Days Church                                             |  |  |  |
| Greater Pentecostal Church of God                                           | Higher Ground Community Outreach Center                      |  |  |  |
| Greater Rising Star MB Church                                               | Compton Hill M.B. Church                                     |  |  |  |
| North Galilee Baptist Church                                                | Holy Way Church                                              |  |  |  |
| The World Overcomers Christian Center                                       | Solomon's Temple Church                                      |  |  |  |
| St. Luke AME Church                                                         | St. Peter AME                                                |  |  |  |
| Lily of the Valley MB Church<br>Centennial Christian Church                 | True Vine Church First Baptist Church of Creve Coeur         |  |  |  |
| Pavilion of Praise Christian Church                                         | Coleman Wright CME Church                                    |  |  |  |
| The Equation Church                                                         | Unfailing Love Christian Church                              |  |  |  |
| Temple Church of Christ                                                     | Berean Seventh-day Church                                    |  |  |  |
| Oak Grove                                                                   | Greater House of Prayer – COGIC                              |  |  |  |
| Lively Stone                                                                | Leonard MB Baptist                                           |  |  |  |
| Ward Chapel                                                                 | Mt. Hermon Christian Church                                  |  |  |  |
| Pine Lawn Glen Echo                                                         | Word of Life Church                                          |  |  |  |
|                                                                             | Breath of Life Christian Fellowship Church                   |  |  |  |
| CLUCTED & CHUID CHEC (2010 10)                                              | Jamison Memorial CME Church                                  |  |  |  |
| CLUSTER 5 CHURCHES (2018-19)                                                | CLUSTER 6 CHURCHES (2019-20)                                 |  |  |  |
| Living Waters Church Triumphant West Church                                 | Ark of Safety Center Balance Life Ministries                 |  |  |  |
| The Church (Universal)                                                      | Faith Hope and Love Worship                                  |  |  |  |
| Cote Brilliante Presbyterian                                                | Great Commission                                             |  |  |  |
| Greater Grace Church                                                        | God First Church                                             |  |  |  |
| New Cote Brilliante Church of God                                           | High Tech Charities                                          |  |  |  |
| Compassionate Ministry Fellowship                                           | People with a Vision International Ministry                  |  |  |  |
| Family of Love Divine                                                       | Metropolitan MB Church of Kinloch                            |  |  |  |
| Mt. Zion MB                                                                 | Walk În Faith                                                |  |  |  |
| The City of Life Christian Church                                           | Christ Love Divine Fellowship                                |  |  |  |
| The Wayfarers Inn Ministry                                                  | Greater Calvary Church                                       |  |  |  |
| Grace Apostolic Church Family Worship Center                                | Mt. Nebo Missionary Baptist Church                           |  |  |  |
| Emanuel Temple Church of God                                                | Stepping into Light Ministry  CLUSTED 8 CHURCHES (2021 22)   |  |  |  |
| CLUSTER 7 CHURCHES (2020-21)                                                | CLUSTER 8 CHURCHES (2021-22)                                 |  |  |  |
| Beauty for Ashes Ministries                                                 | 1st Baptist Church of Meacham Park                           |  |  |  |
| Bread of Life Apostolic Church Ephesians Church of God Christian Fellowship | Calvary Bible Church<br>Fresh Start Bible                    |  |  |  |
| Ephesians Church of God Christian Fenowship  Ephesus MB Church              | Glory to God Kingdom Fellowship                              |  |  |  |
| Greater Works Ministry                                                      | Greater Fairfax Baptist Church                               |  |  |  |
| Jesus is the Answer Ministries                                              | Joshua House Ministries                                      |  |  |  |
| New Beginnings Church                                                       | LIVE Church                                                  |  |  |  |
| New Life Fellowship M.B.                                                    | Mt. Zion – St. Charles                                       |  |  |  |
| New Mt. Zion                                                                | New Community Fellowship MB Church                           |  |  |  |
| Restoration Faith Assembly                                                  | Open Door Christian Center                                   |  |  |  |
| Salvation & Gates of Praise                                                 | Parkway UCC                                                  |  |  |  |
| Shiloh Praise & Worship Center of Empowerment                               | Refuge & Restoration Church                                  |  |  |  |
|                                                                             | River of Life Christian Church The Spirit Church             |  |  |  |
|                                                                             | The Spirit Charen                                            |  |  |  |
|                                                                             |                                                              |  |  |  |

| CLUSTER 9 CHURCHES (2022-23)                                                                                                                                            |  |  |
|-------------------------------------------------------------------------------------------------------------------------------------------------------------------------|--|--|
| The Sanctuary Higher Heights Deliverance Church of God in Christ All Creation Northview Holiness Family Church Prospect Hill MB Church MOVE Church Mt. Bethel MB Church |  |  |
| St. Louis Bibleway Covenant Ministries of Jesus Christ Church House Ministries Christian Believers Ministries                                                           |  |  |
| Christ Community Temple Church of God in Christ River of Life Church Hopewell MBC G.O.S. Ministries                                                                     |  |  |
| Mt. Pisgah Christian Church                                                                                                                                             |  |  |
|                                                                                                                                                                         |  |  |
|                                                                                                                                                                         |  |  |
|                                                                                                                                                                         |  |  |
|                                                                                                                                                                         |  |  |
|                                                                                                                                                                         |  |  |
|                                                                                                                                                                         |  |  |
|                                                                                                                                                                         |  |  |
|                                                                                                                                                                         |  |  |
|                                                                                                                                                                         |  |  |
|                                                                                                                                                                         |  |  |
|                                                                                                                                                                         |  |  |
|                                                                                                                                                                         |  |  |
|                                                                                                                                                                         |  |  |
|                                                                                                                                                                         |  |  |
|                                                                                                                                                                         |  |  |
|                                                                                                                                                                         |  |  |