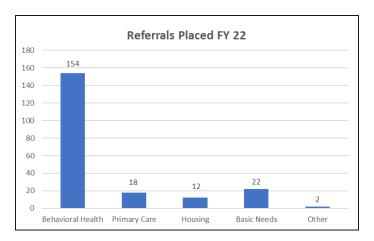

All of the 162 clients were successfully connected to at least one service. A total of 208 separate referrals were placed (a client can be referred to more than one service). The most frequent referrals included behavioral health, primary care, food/other basic needs assistance, and housing.