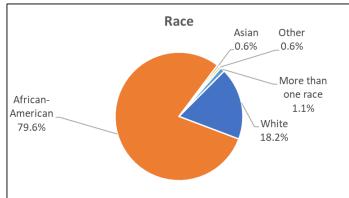

Race, age and gender breakouts are shown below. The majority of BCR clients are African American, female, and between the ages of 31-60.

• Area of residence: BCR clients represented 34 different zip codes in St. Louis City and County. The top zip codes of residence included: 63107, 63120, 63113, 63031 and 63136. Almost three-quarters (74%) of referred clients lived in zip codes designated as part of the federally designated St. Louis Promise Zone, an area of North St. Louis City and County with high poverty, unemployment, crime and mortality rates.