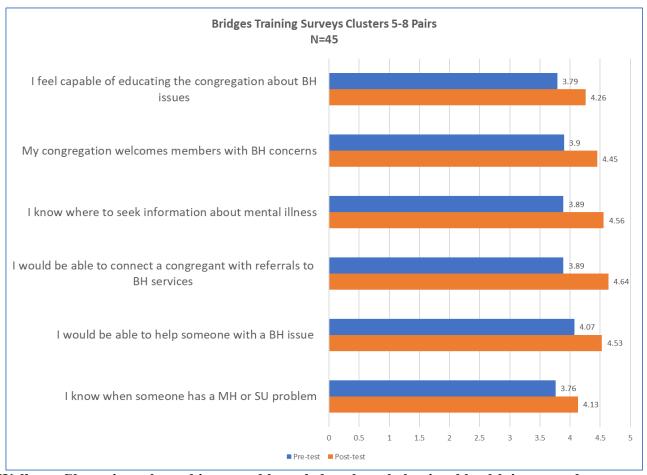

#### WELLNESS CHAMPION TRAINING SURVEY SUMMARY

All Wellness Champions complete a mental health literacy pre-test at their first training session and a post-test at graduation. It was challenging to get sufficient numbers of paired pre/post tests despite incentives provided for survey completion. The chart below represents 45 paired tests from Clusters 5-8.

Wellness Champions showed increased knowledge about behavioral health issues and resources, and confidence in their ability to provide support and education. As a result, their congregations became more welcoming to people with behavioral health concerns.