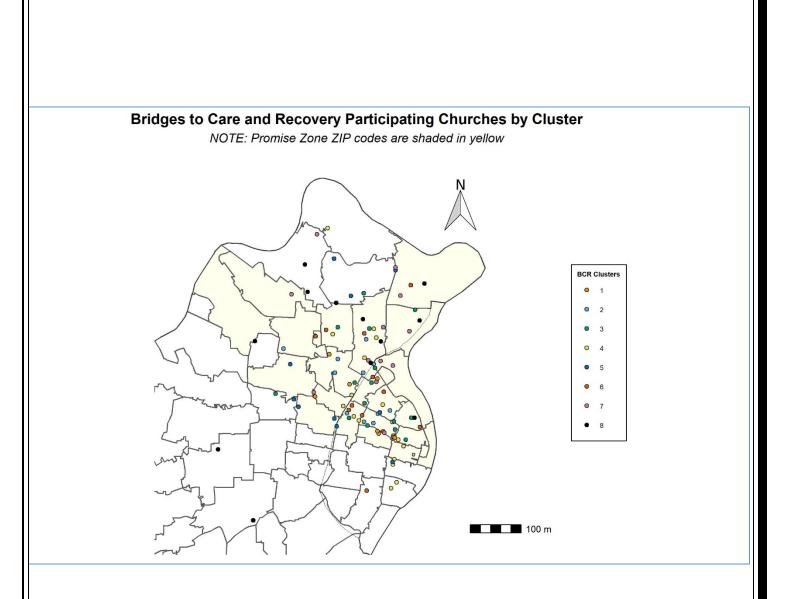

Race, age and gender breakouts are shown below. The majority of BCR clients are African American, female, and between the ages of 31-60.

• Area of residence: BCR clients represented 34 different zip codes in St. Louis City and County. The top zip codes of residence included: 63107, 63120, 63113, 63031 and 63136. Almost three-quarters (74%) of referred clients lived in zip codes designated as part of the federally designated St. Louis Promise Zone, an area of North St. Louis City and County with high poverty, unemployment, crime and mortality rates.