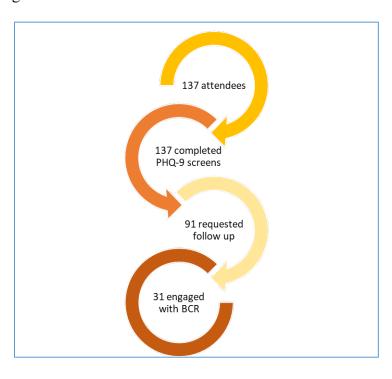

In FY22, the Wellness Champions hosted ten successful depression screenings in their churches and surrounding communities. 137 individuals attended the screenings and completed the PHQ-9 screening form, and 91 requested follow-ups either at or after the events. 31% (43/137) of participants had scores of 10+, indicating the presence of at least moderate depression. It is worth noting that in FY21, only 18% of the participants scored 10 or higher; in FY20, the measure was 21%.

| Goal                                   | FY22 Actual | FY22 Goal | % FY 22 Goal |
|----------------------------------------|-------------|-----------|--------------|
|                                        |             |           | Met          |
| Completed PHQ9 depression screens      | 137         | 100       | 137%         |
| Clients who engaged with BCR           | 92          | 75        | 123%         |
| Clients who achieved outcome           | 89          | 60        | 148%         |
| (connection with at least one service) |             |           |              |