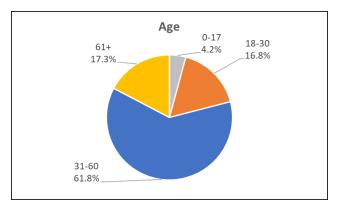

Race, age and gender breakouts are shown below. The majority of BCR clients are African American, female, and between the ages of 31-60.

• Area of residence: BCR clients represented 34 different zip codes in St. Louis City and County. The top zip codes of residence included: 63107, 63120, 63113, 63031 and 63136. Almost three-quarters (74%) of referred clients lived in zip codes designated as part of the federally designated St. Louis Promise Zone, an area of North St. Louis City and County with high poverty, unemployment, crime and mortality rates.