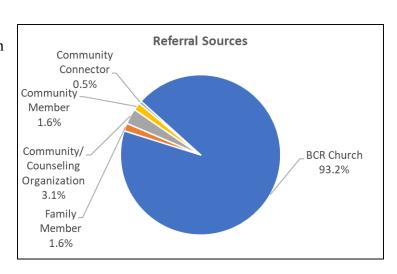

#### Referral Source

For these 191 clients, referral sources can be seen at right. More than nine in ten (93.2%) of all referrals came from BCR churches (including pastors, wellness champions and other church members.), with a small percentage of referrals coming from community/counseling organizations, community members, and family members. This is a significant increase from FY21 (63%) and demonstrates the impact of our work with the faith-based community.