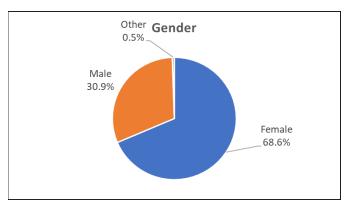

Race, age and gender breakouts are shown below. The majority of BCR clients are African American, female, and between the ages of 31-60.

• Area of residence: BCR clients represented 34 different zip codes in St. Louis City and County. The top zip codes of residence included: 63107, 63120, 63113, 63031 and 63136. Almost three-quarters (74%) of referred clients lived in zip codes designated as part of the federally designated St. Louis Promise Zone, an area of North St. Louis City and County with high poverty, unemployment, crime and mortality rates.